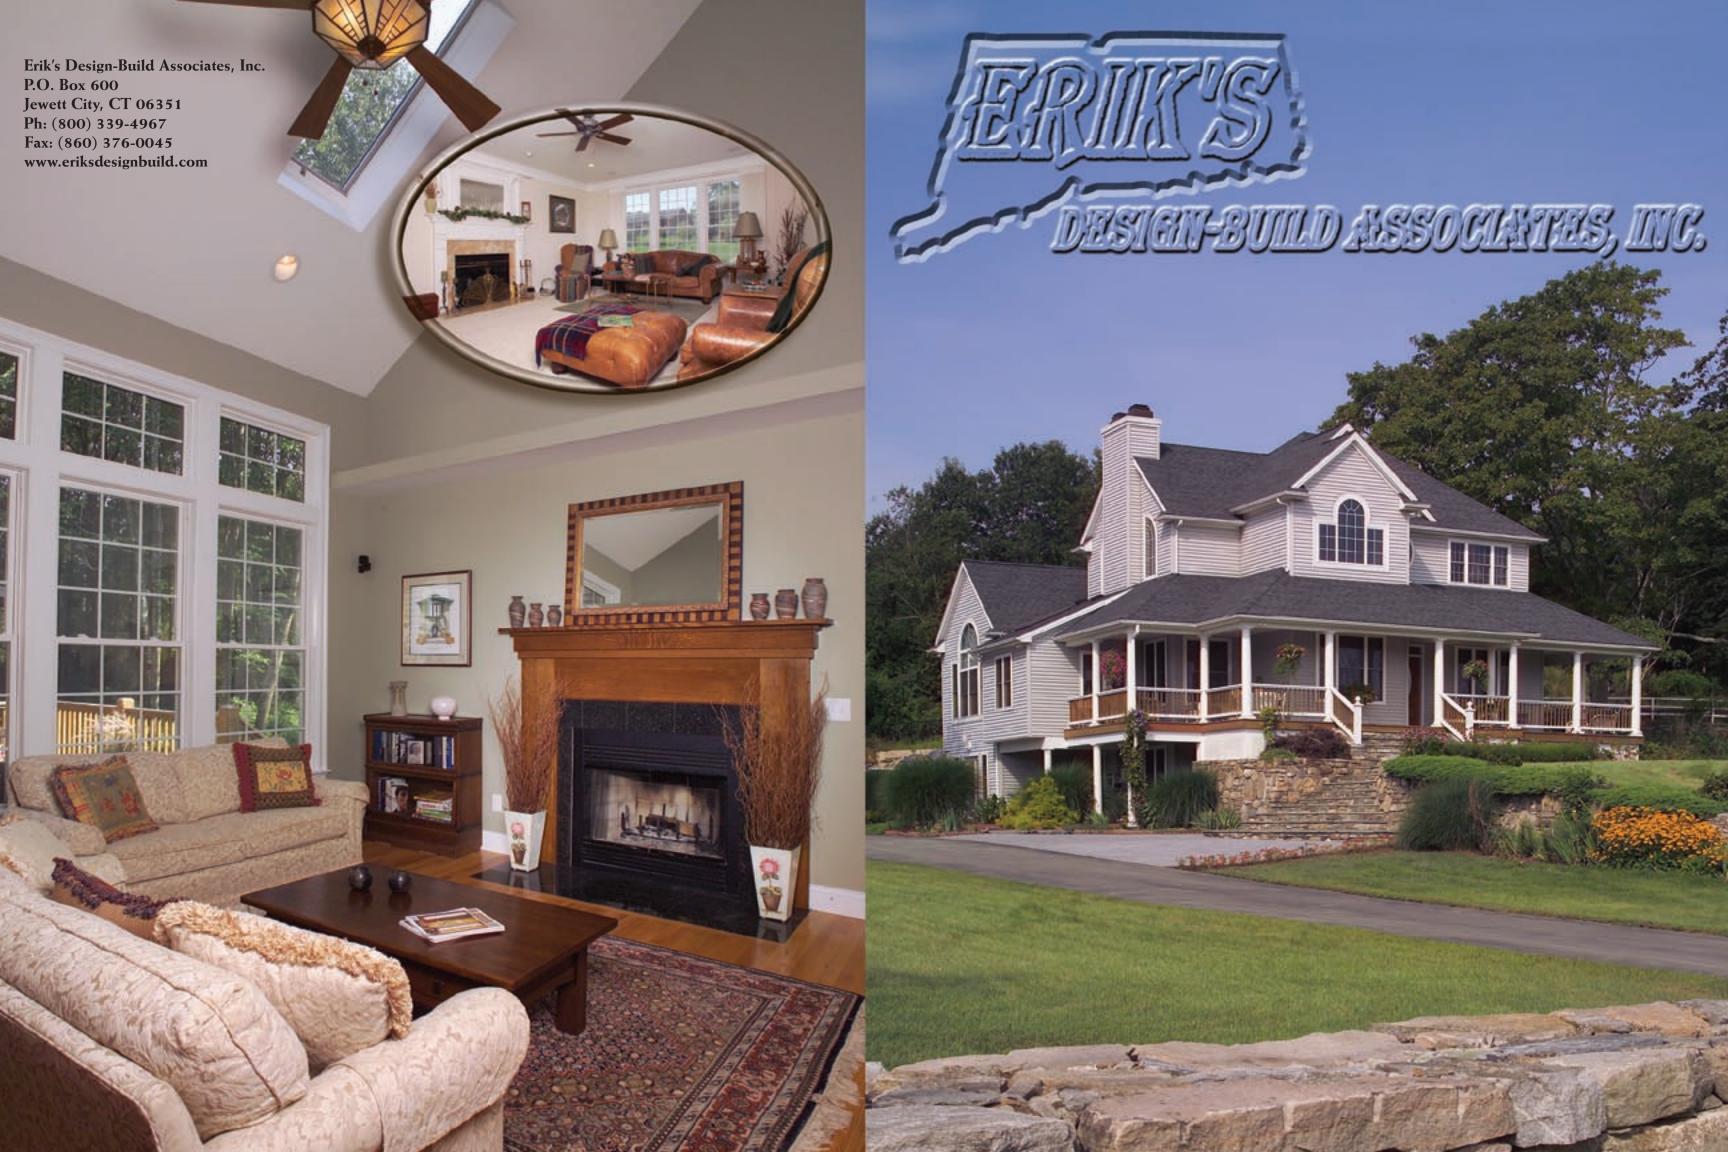

## **ABC Supply Company, Inc.**

ABC Supply Co., Inc. is the largest wholesale distributor of roofing and siding materials, tools, and supplies in the United States. Founded in 1982, ABC Supply Company, Inc. currently has over 200 locations in 41 states. Specializing in select product lines, they offer the professional contractor (large or small) competitive pricing, superior pick-up and delivery service, and the highest quality building materials available. Their philosophy is simple--their customers come first. They stock the brands and products you want and need. Their state-of-theart delivery system brings products to your jobsite, with their staff committed to making it easy for you, their valued customers. All of this is available to you at a competitive price. Erik's Design-Build Associates, Inc. has come to rely upon their excellent services. To find out more, contact ABC Supply Company, Inc. at (860) 889-4240 or logon at www.abcsupply.com.