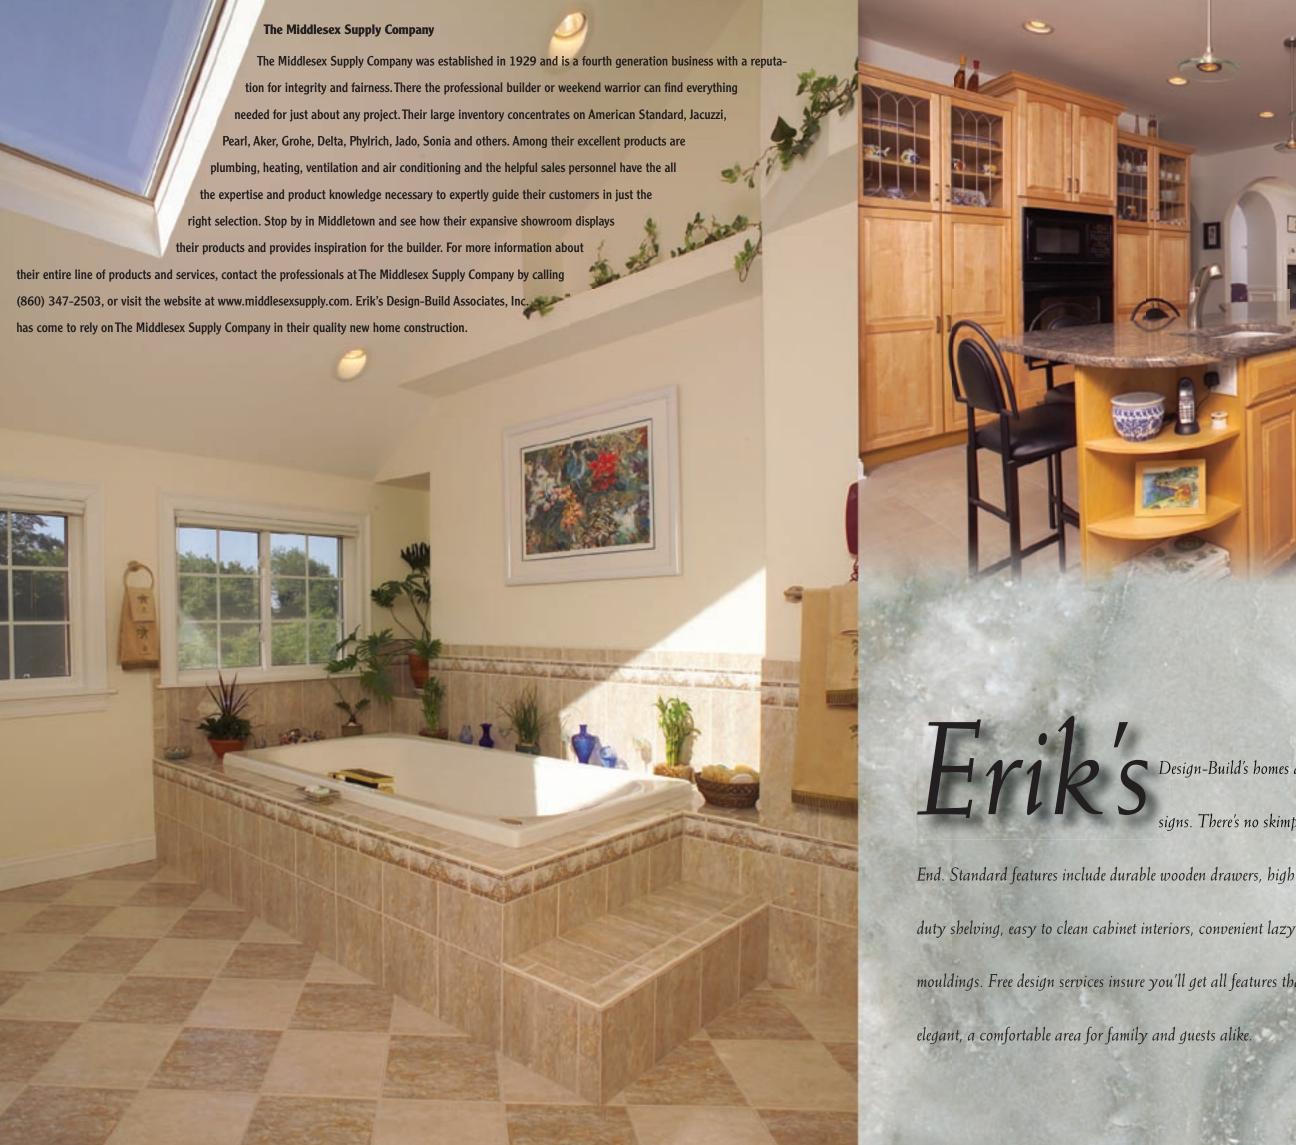

Design-Build's homes are reknowned for their stylish and functional kitchen designs. There's no skimping here with high quality KraftMaid cabinetry by Ring's

End. Standard features include durable wooden drawers, high quality roller assemblies and rolling shelves, 3/4" heavy duty shelving, easy to clean cabinet interiors, convenient lazy susans, stylish raised panel doors, and elegant crown mouldings. Free design services insure you'll get all features that will make your kitchen warm, inviting, functional, and